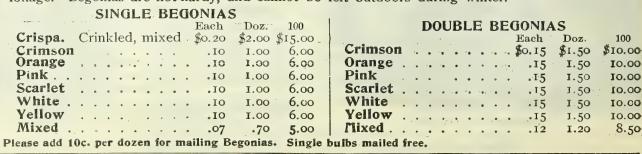

c.; \$1.00 per 100; \$7.50

per 1,000.

#### ANOMATHECA CRUENTA (Scarlet Freesia.) (Ready in November.)

This little bulb produces an attractive scarlet flower much resembling the favorite

Freesia. It is used principally for forcing indoors, but may be planted out if protected during winter. The flowers, which are borne in great profusion, are a rosy scarlet, spotted crimson on the three lower petals. Price includes postage on dozen and 100 lots. 3c. each; per doz., 20c.; \$1.25 per 100;



(Ready in December).

Single Anemone-Fulgens. These bulbs can be used for spring bedding as well as for early flowering indoors. a wide range of colors as given below. The flower makes a beautiful contrast with the dark green foliage. Begonias are not hardy, and cannot be left outdoors during winter.





Allium Neapolitanum.



Fancy Giant Amaryllis



Begonia.



Chionodoxa

#### CHIONODOXA (Glory of the Snow)

One of the first flowers to appear in the spring. They make a handsome show, each bulb producing several flower spikes. They are periectly hardy and do not need any protection. They are frequently planted in masses on a lawn like Crocus. For edging other early flowering bulb beds they are well suited. Height about 6 inches. Dozen and hundred lots mailed at prices quoted below.

Gigantea. Large flowers; color lilac blue, white centre. 25c. per doz.; per 100, \$1.50;

\$10.00 per 1000.

Lucillæ. Bright blue with white centre. 15c. per doz.; per 100, \$1.00; \$8 00 per 1000. ardensis. Very deep blue with white centre. 15c. per doz.; per 100, \$1.00; \$8.00 per 1000.



Crown Imper